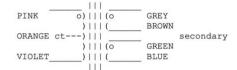

#### **COLOUR CODE**

### 9185

primary

2 secondaries: connect in series for 600 ohms.
2 secondaries: connect in parallel for 150 ohms.