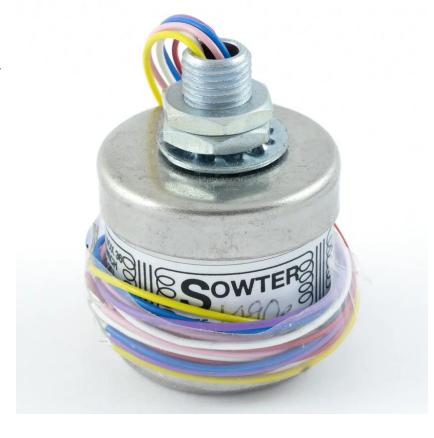

## **Mechanicals**

### 9185

primary

2 secondaries: connect in series for 600 ohms.
2 secondaries: connect in parallel for 150 ohms.

#### 9185 GATES M5167 Line Output

Line output for Gates STA-LEVEL Compressor M5167.
Fully shrouded size "J" with colour coded leads.
8000 ohms CT to 150 ohms.
A high power transformer giving plenty of level and a low output impedance.
Circuit available on request. Weight 2.1 Kg.