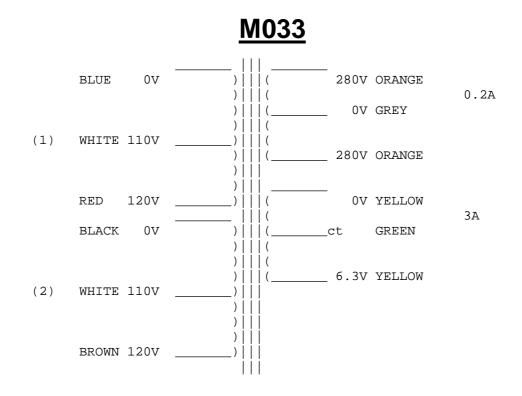

## COLOUR CODE

- For 240V: Join RED & BLACK. Use BLUE & BROWN (Isolate both WHITES separately)
- For 120V: Join BLUE & BLACK OV and join RED & BROWN 120V. (Isolate both WHITES)
- For 110V: Join BLUE & BLACK OV and join both WHITES 110V. (Isolate RED & Isolate BROWN)

If the White leads are cut short please ensure the TWO wires inside the sleeving are joined together in BOTH cases.

<u>Note:</u> A certain amount of mechanical hum is prevalent in mains transformers and can be amplified when bolting to your metal work. Therefore you may find a small rubber gasket or similar material is worth fitting to quieten this hum to its' minimum, but please ensure the frame is grounded to the supply safety earth.