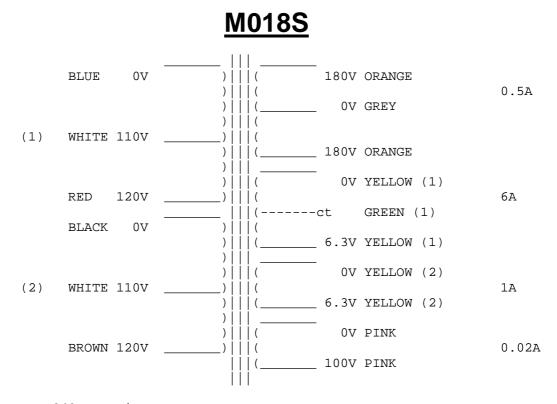

## COLOUR CODE

## THIS IS OBSOLETE SEE MA18 file

For 240V: Join RED & BLACK. Use BLUE & BROWN (Isolate both WHITES separately)

- For 120V: Join BLUE & BLACK OV and join RED & BROWN 120V. (Isolate both WHITES)
- For 110V: Join BLUE & BLACK OV and join both WHITES 110V. (Isolate RED & Isolate BROWN)

If the White leads are cut short please ensure the TWO wires inside the sleeving are joined together in BOTH cases.

Note: A certain amount of mechanical hum is prevalent in mains transformers and can be amplified when bolting to your metal work. Therefore you may find a small rubber gasket or similar material is worth fitting to quieten this hum to its' minimum, but please ensure the frame is grounded to the supply safety earth.