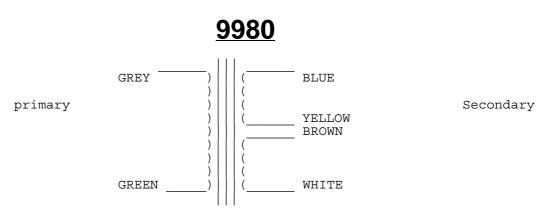

## **9980** Output transformer for REDD47 etc

Recording quality output transformer designed for this excellent amplifier originally used by the Beetles at Abbey Road. The design is based on the original but with our our enhancements. Ratio 7:1+1. 10K/200+200 ohms. Normally used with secondary windings in parallel to give a +18 dBu at 20 Hz but may be series connected for +26 dBu at 20 Hz with secondary windings in series. Very large 50% Mumetal 50% M6 core for high output level, ultra low distortion and exceptional dynamic range. and thick Mumetal can. Colour coded leads. Bandwidth 10 Hz to 50 kHz.