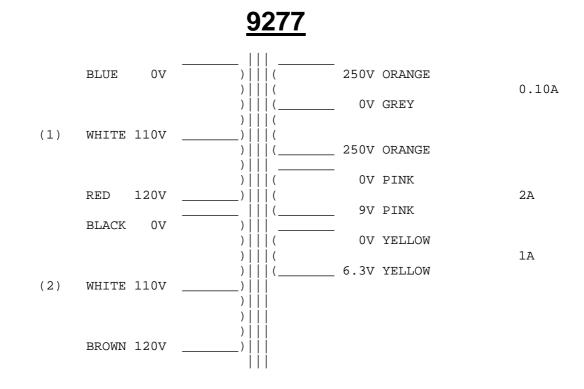

## COLOUR CODE

- For 240V: Join RED & BLACK. Use BLUE & BROWN (Isolate both WHITES separately)
- For 120V: Join BLUE & BLACK OV and join RED & BROWN 120V. (Isolate both WHITES)
- For 110V: Join BLUE & BLACK OV and join both WHITES 110V. (Isolate RED & Isolate BROWN)

If the White leads are cut short please ensure the TWO wires inside the sleeving are joined together in BOTH cases.

<u>Note</u>: A certain amount of mechanical hum is prevalent in mains transformers and can be amplified when bolting to your metal work. Therefore you may find a small rubber gasket or similar material is worth fitting to quieten this hum to its' minimum, but please ensure the frame is grounded to the supply safety earth.