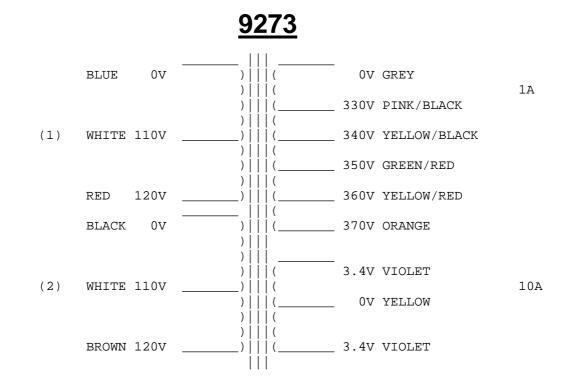

## COLOUR CODE

- For 240V: Join RED & BLACK. Use BLUE & BROWN (Isolate both WHITES separately)
- For 120V: Join BLUE & BLACK OV and join RED & BROWN 120V. (Isolate both WHITES)
- For 110V: Join BLUE & BLACK OV and join both WHITES 110V. (Isolate RED & Isolate BROWN)

If the White leads are cut short please ensure the TWO wires inside the sleeving are joined together in BOTH cases.

<u>Note:</u> A certain amount of mechanical hum is prevalent in mains transformers and can be amplified when bolting to your metal work. Therefore you may find a small rubber gasket or similar material is worth fitting to quieten this hum to its' minimum, but please ensure the frame is grounded to the supply safety earth.