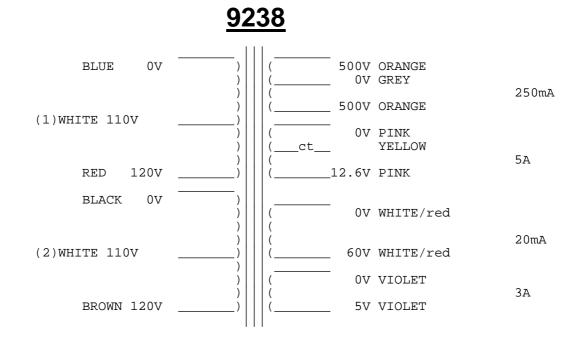

## COLOUR CODE

- For 240V: Join RED & BLACK. Use BLUE & BROWN (Isolate both WHITES separately)
- For 120V: Join BLUE & BLACK OV and join RED & BROWN 120V. (Isolate both WHITES)
- For 110V: Join BLUE & BLACK OV and join both WHITES 110V. (Isolate RED & Isolate BROWN)

If the White leads are cut short please ensure the TWO wires are joined together in BOTH cases.

<u>Note:</u> A certain amount of mechanical hum is prevalent in mains transformers and can be amplified when bolting to your metal work. Therefore you may find a small rubber gasket or similar material is worth fitting to quieten this hum to its' minimum, but please ensure the frame is grounded to the supply safety earth.