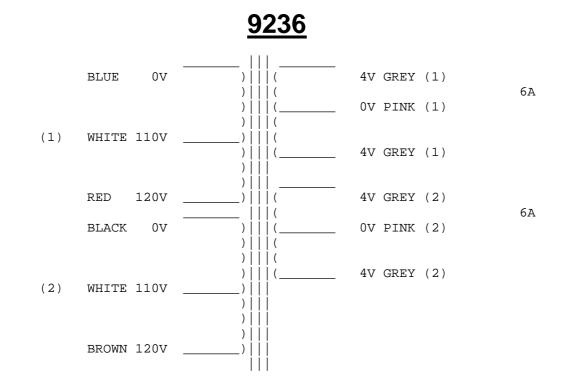

## COLOUR CODE

- For 240V: Join RED & BLACK. Use BLUE & BROWN (Isolate both WHITES separately)
- For 120V: Join BLUE & BLACK OV and join RED & BROWN 120V. (Isolate both WHITES)
- For 110V: Join BLUE & BLACK OV and join both WHITES 110V. (Isolate RED & Isolate BROWN)

If the White leads are cut short please ensure the TWO wires inside the sleeving are joined together in BOTH cases.

Note: A certain amount of mechanical hum is prevalent in mains transformers and can be amplified when bolting to your metal work. Therefore you may find a small rubber gasket or similar material is worth fitting to quieten this hum to its' minimum, but please ensure the frame is grounded to the supply safety earth.