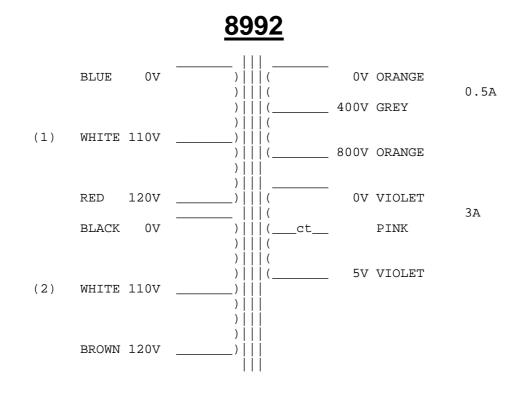

## COLOUR CODE

- For 240V: Join RED & BLACK. Use BLUE & BROWN (Isolate both WHITES separately)
- For 120V: Join BLUE & BLACK OV and join RED & BROWN 120V. (Isolate both WHITES)
- For 110V: Join BLUE & BLACK OV and join both WHITES 110V. (Isolate RED & Isolate BROWN)

If the White leads are cut short please ensure the TWO wires inside the sleeving are joined together in BOTH cases.

<u>Note:</u> A certain amount of mechanical hum is prevalent in mains transformers and can be amplified when bolting to your metal work. Therefore you may find a small rubber gasket or similar material is worth fitting to quieten this hum to its' minimum, but please ensure the frame is grounded to the supply safety earth.