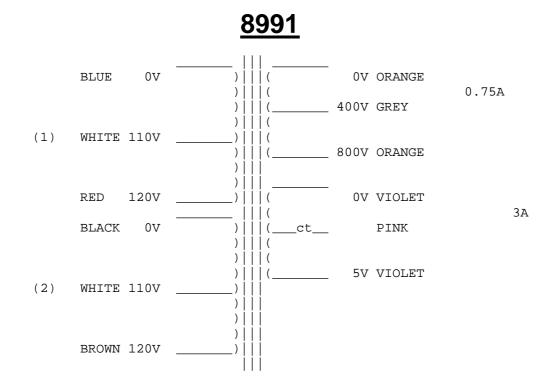

## COLOUR CODE

- For 240V: Join RED & BLACK. Use BLUE & BROWN (Isolate both WHITES separately)
- For 120V: Join BLUE & BLACK OV and join RED & BROWN 120V. (Isolate both WHITES)
- For 110V: Join BLUE & BLACK OV and join both WHITES 110V. (Isolate RED & Isolate BROWN)
- If the White leads are cut short please ensure the TWO wires inside the sleeving are joined together in BOTH cases.