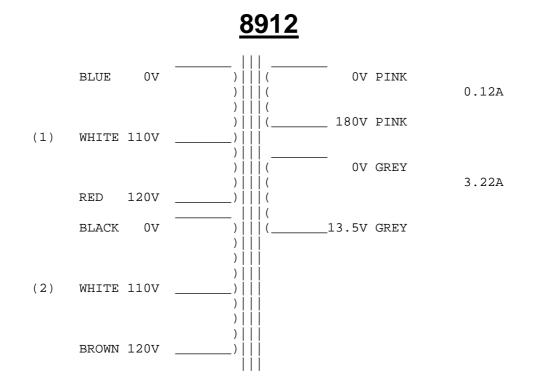

## COLOUR CODE

For 240V: Join RED & BLACK. Use BLUE & BROWN (Isolate both WHITES separately)

- For 120V: Join BLUE & BLACK OV and join RED & BROWN 120V. (Isolate both WHITES)
- For 110V: Join BLUE & BLACK OV and join both WHITES 110V. (Isolate RED & Isolate BROWN)

If the White leads are cut short please ensure the TWO wires inside the sleeving are joined together in BOTH cases.

<u>Note</u>: A certain amount of mechanical hum is prevalent in mains transformers and can be amplified when bolting to your metal work. Therefore you may find a small rubber gasket or similar material is worth fitting to quieten this hum to its' minimum, but please ensure the frame is grounded to the supply safety earth.