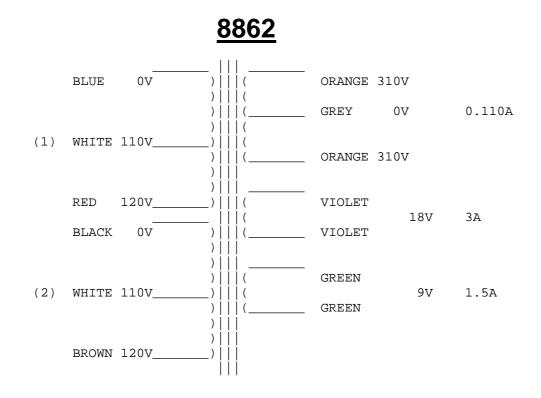

## COLOUR CODE

For 240V: Join RED & BLACK. Use BLUE & BROWN (Isolate both WHITES separately)

For 120V: Join BLUE & BLACK OV and join RED & BROWN 120V. (Isolate both WHITES)

For 110V: Join BLUE & BLACK OV and join both WHITES 110V. (Isolate RED & Isolate BROWN)

If the White leads are cut short please ensure the TWO wires inside the sleeving are joined together in BOTH cases.

<u>Note</u>: A certain amount of mechanical hum is prevalent in mains transformers and can be amplified when bolting to your metal work. Therefore you may find a small rubber casket or similar material is worth fitting to quieten this hum to its' minimum, but please ensure the frame is grounded to the supply safety earth.