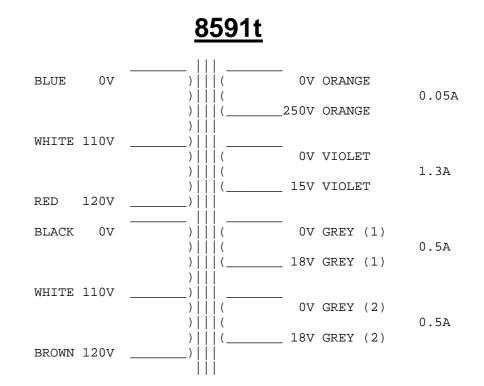

## COLOUR CODE

- For 240V: Join RED & BLACK. Use BLUE & BROWN (Isolate both WHITES separately)
- For 120V: Join BLUE & BLACK OV and join RED & BROWN 120V. (Isolate both WHITES)
- For 110V: Join BLUE & BLACK OV and join both WHITES 110V. (Isolate RED & Isolate BROWN)
- If the White leads are cut short please ensure the TWO wires inside the sleeving are joined together in BOTH cases.