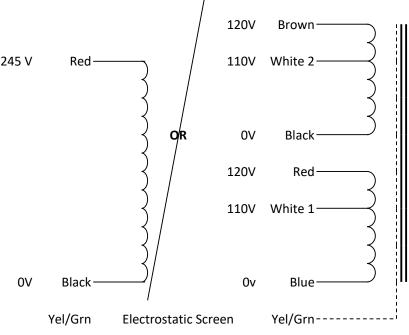

## **Notes**

Visual identification – Worldwide version has two white leads, European version has one.

## Worldwide connection options:

- 110v N: join Blue and Black, L: join White 1 and White 2, isolate Red and Brown
- 120v N: join Blue and Black, L: join Red and Brown, isolate White 1 and White 2
- 240v N: Blue, L: Brown, join Red and Black, isolate White 1 and White 2 **European connection options:**

For mains voltages of 210v, 230v or 250v use Black as Neutral. For 200v, 220v or 240v, use Blue.

ALWAYS isolate all unused leads SEPERATELY FROM EACH OTHER