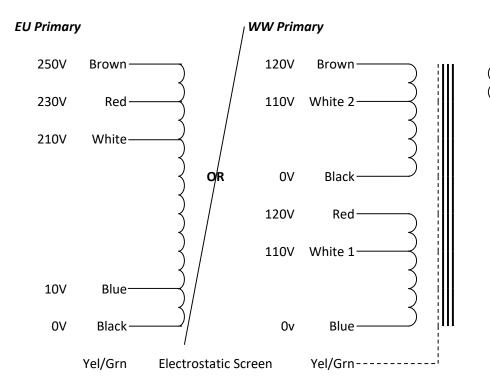

## **Notes**

 $\label{thm:continuous} \mbox{ Visual identification} - \mbox{Worldwide version has two white leads, European version has one. }$ 

## Worldwide connection options:

- $\bullet$  110v N: join Blue and Black, L: join White 1 and White 2, isolate Red and Brown
- $^{\bullet}$  120v – N: join Blue and Black, L: join Red and Brown, isolate White 1 and White 2
- 240v N: Blue, L: Brown, join Red and Black, isolate White 1 and White 2 European connection options:

For mains voltages of 210v, 230v or 250v use Black as Neutral. For 200v, 220v or 240v, use Blue.

ALWAYS isolate all unused leads SEPERATELY FROM EACH OTHER