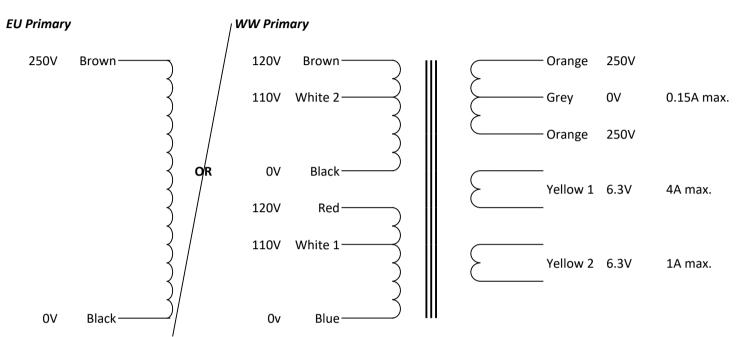

## **Notes**

Visual identification – Worldwide version has two white leads, European version has one.

## Worldwide connection options:

- $\bullet$  110v N: join Blue and Black, L: join White 1 and White 2, isolate Red and Brown
- $\bullet$  120v – N: join Blue and Black, L: join Red and Brown, isolate White 1 and White 2
- ${f \cdot}$  240v N: Blue, L: Brown, join Red and Black, isolate White 1 and White 2 European connection options:

For mains voltages of 210v, 230v or 250v use Black as Neutral. For 200v, 220v or 240v, use Blue.

ALWAYS isolate all unused leads SEPERATELY FROM EACH OTHER