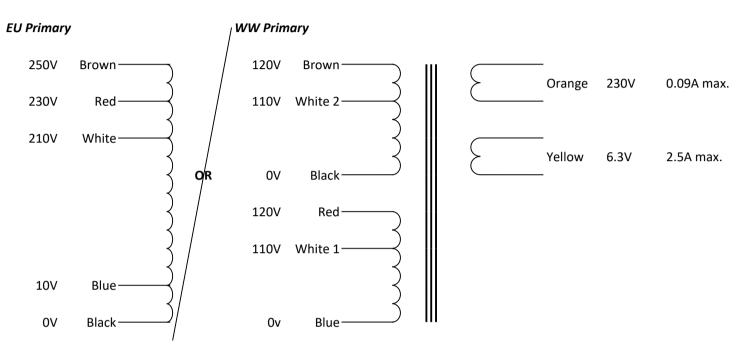

Connection Diagram Type: 0723

## **Notes**

Visual identification – Worldwide version has two white leads, European version has one.

## Worldwide connection options:

- $\bullet$  110v N: join Blue and Black, L: join White 1 and White 2, isolate Red and Brown
- $\bullet$  120v – N: join Blue and Black, L: join Red and Brown, isolate White 1 and White 2
- ${f \cdot}$  240v N: Blue, L: Brown, join Red and Black, isolate White 1 and White 2 European connection options:

For mains voltages of 210v, 230v or 250v use Black as Neutral. For 200v, 220v or 240v, use Blue.

ALWAYS isolate all unused leads SEPERATELY FROM EACH OTHER