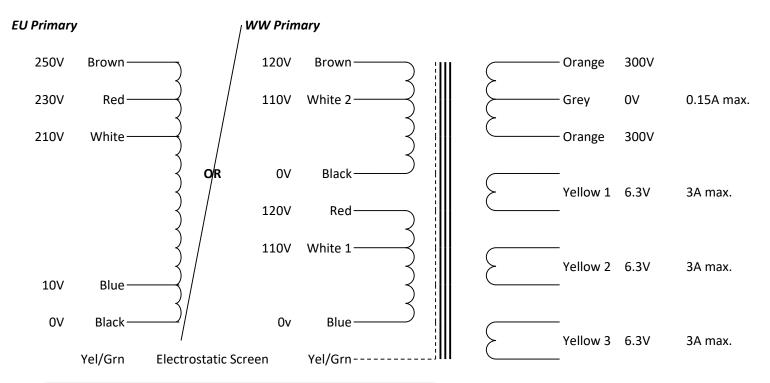

## **Connection Diagram** Type: 0719

## **Notes**

Visual identification – Worldwide version has two white leads, European version has one.

## Worldwide connection options:

- $\bullet$  110v N: join Blue and Black, L: join White 1 and White 2, isolate Red and Brown
- $\bullet$  120v – N: join Blue and Black, L: join Red and Brown, isolate White 1 and White 2
- $\bullet$  240v N: Blue, L: Brown, join Red and Black, isolate White 1 and White 2 European connection options:

For mains voltages of 210v, 230v or 250v use Black as Neutral. For 200v, 220v or 240v, use Blue.

ALWAYS isolate all unused leads SEPERATELY FROM EACH OTHER