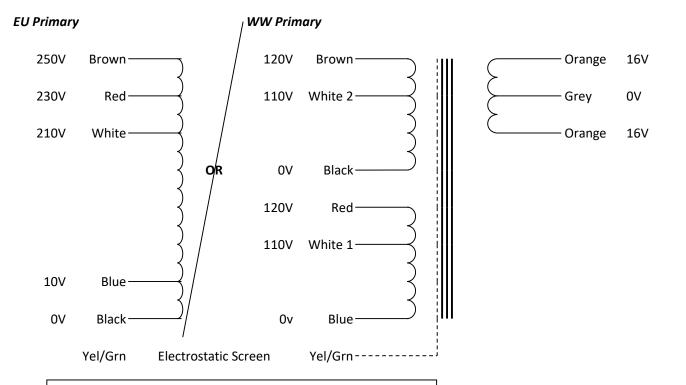

6A max.

Connection Diagram

**Type:** 0715

## **Notes**

Visual identification – Worldwide version has two white leads, European version has one.

## Worldwide connection options:

- $\bullet$  110v N: join Blue and Black, L: join White 1 and White 2, isolate Red and Brown
- $^{\bullet}$  120v N: join Blue and Black, L: join Red and Brown, isolate White 1 and White 2
- 240v N: Blue, L: Brown, join Red and Black, isolate White 1 and White 2 European connection options:

For mains voltages of 210v, 230v or 250v use Black as Neutral. For 200v, 220v or 240v, use Blue.

ALWAYS isolate all unused leads SEPERATELY FROM EACH OTHER