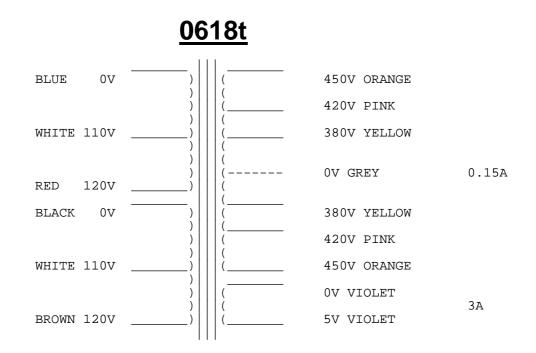

## COLOUR CODE

For 240V: Join RED & BLACK. Use BLUE & BROWN (Isolate both WHITES separately)

- For 120V: Join BLUE & BLACK OV and join RED & BROWN 120V. (Isolate both WHITES)
- For 110V: Join BLUE & BLACK OV and join both WHITES 110V. (Isolate RED & Isolate BROWN)

If the White leads are cut short please ensure the TWO wires Are joined together in BOTH cases.

<u>Note</u>: A certain amount of mechanical hum is prevalent in mains transformers and can be amplified when bolting to your metal work. Therefore you may find a small rubber gasket or similar material is worth fitting to quieten this hum to its' minimum, but please ensure the frame is grounded to the supply safety earth.